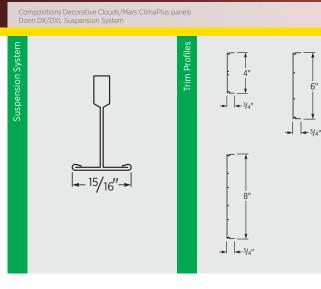

# **COMPOSITIONS**<sup>™</sup> **DECORATIVE CLOUDS**

|              |           |                 | ASTM Class | Length         | Height | Item Number | Color      |
|--------------|-----------|-----------------|------------|----------------|--------|-------------|------------|
| " TEE SYSTEM |           |                 |            |                |        |             |            |
|              | Main Tee  | ↓<br>↓ 15/16"→1 | Heavy Duty | Custom per kit | 1-1/2" | DX/DXL26    | Flat White |
|              | Cross Tee | Ţ               | -          | 4'             | 1-1/2" | DX/DXL424   | Flat White |
|              | <u>.</u>  | <u> </u>        |            | 2' 1-1/2"      |        | DX224       | Flat White |

### NOTE: Panels are selected and shipped separately.

| LAYOUTS                                      |                                                                                                                                                                                                                                                                                                                                                                                                                                                                                                   |                                                  | Squares                                                                                                                                                                                                                                                                                                                                                                                                                                                                                                                    |                                                                                                                               | Roun                                                                                                                                                                                                  | Rounded Rectangles                                                                                                                                                                                                                                                                                                   |                                                                                                                                                                                                                                                                                                                                                                                                                                                                                                                        |  |  |
|----------------------------------------------|---------------------------------------------------------------------------------------------------------------------------------------------------------------------------------------------------------------------------------------------------------------------------------------------------------------------------------------------------------------------------------------------------------------------------------------------------------------------------------------------------|--------------------------------------------------|----------------------------------------------------------------------------------------------------------------------------------------------------------------------------------------------------------------------------------------------------------------------------------------------------------------------------------------------------------------------------------------------------------------------------------------------------------------------------------------------------------------------------|-------------------------------------------------------------------------------------------------------------------------------|-------------------------------------------------------------------------------------------------------------------------------------------------------------------------------------------------------|----------------------------------------------------------------------------------------------------------------------------------------------------------------------------------------------------------------------------------------------------------------------------------------------------------------------|------------------------------------------------------------------------------------------------------------------------------------------------------------------------------------------------------------------------------------------------------------------------------------------------------------------------------------------------------------------------------------------------------------------------------------------------------------------------------------------------------------------------|--|--|
|                                              |                                                                                                                                                                                                                                                                                                                                                                                                                                                                                                   |                                                  | Layout                                                                                                                                                                                                                                                                                                                                                                                                                                                                                                                     | Trim                                                                                                                          | Layou                                                                                                                                                                                                 | ut Trim                                                                                                                                                                                                                                                                                                              |                                                                                                                                                                                                                                                                                                                                                                                                                                                                                                                        |  |  |
|                                              |                                                                                                                                                                                                                                                                                                                                                                                                                                                                                                   |                                                  | 6'x6'                                                                                                                                                                                                                                                                                                                                                                                                                                                                                                                      | 4", 6", 8"                                                                                                                    | 6'x6'                                                                                                                                                                                                 | 4", 6", 8"                                                                                                                                                                                                                                                                                                           |                                                                                                                                                                                                                                                                                                                                                                                                                                                                                                                        |  |  |
|                                              |                                                                                                                                                                                                                                                                                                                                                                                                                                                                                                   |                                                  | 6'x8'                                                                                                                                                                                                                                                                                                                                                                                                                                                                                                                      | 4", 6", 8"                                                                                                                    | 6'x8'                                                                                                                                                                                                 | 4", 6", 8"                                                                                                                                                                                                                                                                                                           |                                                                                                                                                                                                                                                                                                                                                                                                                                                                                                                        |  |  |
|                                              |                                                                                                                                                                                                                                                                                                                                                                                                                                                                                                   |                                                  | 6'x10'                                                                                                                                                                                                                                                                                                                                                                                                                                                                                                                     | 4", 6", 8"                                                                                                                    | 6'x10'                                                                                                                                                                                                | 4", 6", 8"                                                                                                                                                                                                                                                                                                           |                                                                                                                                                                                                                                                                                                                                                                                                                                                                                                                        |  |  |
|                                              |                                                                                                                                                                                                                                                                                                                                                                                                                                                                                                   |                                                  | 6'x12'                                                                                                                                                                                                                                                                                                                                                                                                                                                                                                                     | 4", 6", 8"                                                                                                                    | 6'x12'                                                                                                                                                                                                | 4", 6", 8"                                                                                                                                                                                                                                                                                                           |                                                                                                                                                                                                                                                                                                                                                                                                                                                                                                                        |  |  |
|                                              |                                                                                                                                                                                                                                                                                                                                                                                                                                                                                                   |                                                  | 6'x14'                                                                                                                                                                                                                                                                                                                                                                                                                                                                                                                     | 4", 6", 8"                                                                                                                    | 6'x14'                                                                                                                                                                                                | 4", 6", 8"                                                                                                                                                                                                                                                                                                           |                                                                                                                                                                                                                                                                                                                                                                                                                                                                                                                        |  |  |
|                                              |                                                                                                                                                                                                                                                                                                                                                                                                                                                                                                   |                                                  | 8'x8'                                                                                                                                                                                                                                                                                                                                                                                                                                                                                                                      | 4", 6", 8"                                                                                                                    | 8'x8'                                                                                                                                                                                                 | 4", 6", 8"                                                                                                                                                                                                                                                                                                           |                                                                                                                                                                                                                                                                                                                                                                                                                                                                                                                        |  |  |
|                                              |                                                                                                                                                                                                                                                                                                                                                                                                                                                                                                   |                                                  | 8'x10'                                                                                                                                                                                                                                                                                                                                                                                                                                                                                                                     | 4", 6", 8"                                                                                                                    | 8'x10'                                                                                                                                                                                                | 4", 6", 8"                                                                                                                                                                                                                                                                                                           |                                                                                                                                                                                                                                                                                                                                                                                                                                                                                                                        |  |  |
|                                              |                                                                                                                                                                                                                                                                                                                                                                                                                                                                                                   |                                                  | 8'x12'                                                                                                                                                                                                                                                                                                                                                                                                                                                                                                                     | 4", 6", 8"                                                                                                                    | 8'x12'                                                                                                                                                                                                | 4", 6", 8"                                                                                                                                                                                                                                                                                                           |                                                                                                                                                                                                                                                                                                                                                                                                                                                                                                                        |  |  |
|                                              |                                                                                                                                                                                                                                                                                                                                                                                                                                                                                                   |                                                  | 8'x14'                                                                                                                                                                                                                                                                                                                                                                                                                                                                                                                     | 4", 6", 8"                                                                                                                    | 8'x14'                                                                                                                                                                                                | 4", 6", 8"                                                                                                                                                                                                                                                                                                           |                                                                                                                                                                                                                                                                                                                                                                                                                                                                                                                        |  |  |
|                                              |                                                                                                                                                                                                                                                                                                                                                                                                                                                                                                   |                                                  | 10'x10'                                                                                                                                                                                                                                                                                                                                                                                                                                                                                                                    | 4", 6", 8"                                                                                                                    | 10'x10                                                                                                                                                                                                |                                                                                                                                                                                                                                                                                                                      |                                                                                                                                                                                                                                                                                                                                                                                                                                                                                                                        |  |  |
|                                              |                                                                                                                                                                                                                                                                                                                                                                                                                                                                                                   |                                                  | 10'x12'                                                                                                                                                                                                                                                                                                                                                                                                                                                                                                                    | 4", 6", 8"                                                                                                                    | 10'x12'                                                                                                                                                                                               |                                                                                                                                                                                                                                                                                                                      |                                                                                                                                                                                                                                                                                                                                                                                                                                                                                                                        |  |  |
|                                              |                                                                                                                                                                                                                                                                                                                                                                                                                                                                                                   |                                                  | 10'x14'                                                                                                                                                                                                                                                                                                                                                                                                                                                                                                                    | 4", 6", 8"                                                                                                                    | 10'x14'                                                                                                                                                                                               |                                                                                                                                                                                                                                                                                                                      |                                                                                                                                                                                                                                                                                                                                                                                                                                                                                                                        |  |  |
|                                              |                                                                                                                                                                                                                                                                                                                                                                                                                                                                                                   |                                                  | 12'x12'<br>12'x14'                                                                                                                                                                                                                                                                                                                                                                                                                                                                                                         | 4", 6", 8"                                                                                                                    | 12'x12'<br>12'x14'                                                                                                                                                                                    | 4", 6", 8"<br>4", 6", 8"                                                                                                                                                                                                                                                                                             |                                                                                                                                                                                                                                                                                                                                                                                                                                                                                                                        |  |  |
|                                              |                                                                                                                                                                                                                                                                                                                                                                                                                                                                                                   |                                                  |                                                                                                                                                                                                                                                                                                                                                                                                                                                                                                                            | 4,0,0                                                                                                                         |                                                                                                                                                                                                       | 4,0,0                                                                                                                                                                                                                                                                                                                | 1                                                                                                                                                                                                                                                                                                                                                                                                                                                                                                                      |  |  |
| GE TRIM OPTIONS                              |                                                                                                                                                                                                                                                                                                                                                                                                                                                                                                   |                                                  | 4″                                                                                                                                                                                                                                                                                                                                                                                                                                                                                                                         |                                                                                                                               | 6″                                                                                                                                                                                                    |                                                                                                                                                                                                                                                                                                                      | 8"                                                                                                                                                                                                                                                                                                                                                                                                                                                                                                                     |  |  |
|                                              |                                                                                                                                                                                                                                                                                                                                                                                                                                                                                                   |                                                  |                                                                                                                                                                                                                                                                                                                                                                                                                                                                                                                            | →   <del>-</del> - 3/4"                                                                                                       |                                                                                                                                                                                                       | ↓<br>→ ↓<br>→ 3/4"                                                                                                                                                                                                                                                                                                   |                                                                                                                                                                                                                                                                                                                                                                                                                                                                                                                        |  |  |
| ACCESSORIES                                  |                                                                                                                                                                                                                                                                                                                                                                                                                                                                                                   | Tee Brace                                        |                                                                                                                                                                                                                                                                                                                                                                                                                                                                                                                            | Splice Plate                                                                                                                  | ·                                                                                                                                                                                                     | Attachment Clip                                                                                                                                                                                                                                                                                                      | 12-Gauge Hanger Wire                                                                                                                                                                                                                                                                                                                                                                                                                                                                                                   |  |  |
|                                              |                                                                                                                                                                                                                                                                                                                                                                                                                                                                                                   |                                                  |                                                                                                                                                                                                                                                                                                                                                                                                                                                                                                                            |                                                                                                                               |                                                                                                                                                                                                       | le la                                                                                                                                                                                                                                                                            |                                                                                                                                                                                                                                                                                                                                                                                                                                                                                                                        |  |  |
| PHYSICAL DATA/<br>FOOTNOTES                  | Product Information<br>System guide: IS267<br>Installation guide: IS266<br>See usg.com for the most<br>up-to-date product information.<br>Installation<br>Must be installed in compliance with<br>ASTM C636, ASTM E580, CISCA and<br>standard industry practices, within<br>all applicable code requirements.<br>Alternative assembles and installation<br>methods may be utilized when<br>approved by the Authority Having<br>Jurisdiction. USG recommends<br>checking with the Authority Having |                                                  | Jurisdiction prior to designing and<br>installing a suspended ceiling system.<br><b>Code compliance</b><br>The information presented is correct<br>to the best of our knowledge at the<br>date of issuance. Because codes<br>continue to evolve, check with a local<br>official prior to designing and installing<br>a ceiling system. Other restrictions<br>and exemptions may apply.<br>ICC Evaluation Service, Inc.,<br><b>Report Compliance</b><br>Suspension systems manufactured<br>by USG Interiors, LLC, have been |                                                                                                                               | listing in ICC<br>ESR-1222. E <sup>1</sup><br>subject to re<br>possible can<br>usgdesignst<br>current repo<br>L.A. Researd<br>Donn <sup>®</sup> brand<br>manufacture<br>have been re<br>by listing in | L dre approved by<br>-Fvaluation Service<br>valuation Reports are<br>examination, revision and<br>cellation. Please refer to<br>udio.com or usg.com for<br>rts.<br>-th Report Compliance<br>1 suspension systems<br>ed by USG Interiors, LLC,<br>viewed and are approved<br>the following LA.<br>port number: 25764. | Notice<br>We shall not be liable for incidental<br>and consequential damages, directly<br>or indirectly sustained, nor for any loss<br>caused by application of these goods<br>not in accordance with current printed<br>instructions or for other than the<br>intended use. Our liability is expressly<br>limited to replacement of defective<br>goods. Any claim shall be deemed<br>waived unless made in writing to us<br>within thirty (30) days from date it<br>was or reasonably should have been<br>discovered. |  |  |
| <b>/ 7-15</b><br>Boral. All rights reserved. | Manufactured, sold o<br>Boral Building Produ<br>of its affiliates.<br>Persiaran Lagoon, B<br>Petaling Jaya, Selang                                                                                                                                                                                                                                                                                                                                                                                | ucts or one or more DO<br>IN<br>andar Sunway, BL | ONN, DX, DXF, DXF<br>NOVATION INSPIR                                                                                                                                                                                                                                                                                                                                                                                                                                                                                       | USTIBAND, CENTRICITEE, COM<br>F, DXL, DXT FINELINE, GEOMET<br>ED BY YOU are trademarks of L<br>one or more of its affiliates. | RIX and hygi<br>JSG Boral app<br>Rea                                                                                                                                                                  | ty First! Follow good safety/ind<br>ene practices during installatior<br>opriate personal protective equ<br>d SDS and literature before spec<br>installation.                                                                                                                                                        | n. Wear<br>Jipment.                                                                                                                                                                                                                                                                                                                                                                                                                                                                                                    |  |  |